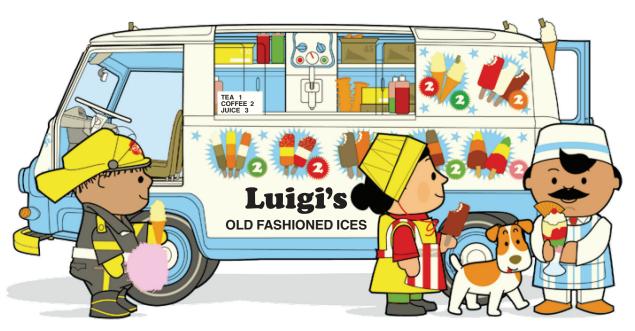

## Spot the difference

There are ten differences between these two pictures of Mr Luigi's ice cream van. Can you spot them all?

Answers:

J. An ice cream is missing from the front of the van; 2. The bumper is yellow; 3. Benny is missing from the front window; 4. The cat is missing from the window; 5. Suki's tights are green; 6. Suki's ice cream has turned brown; 7. The number two has turned from orange to green; 8. Mr. Lugi's shoes have turned orange; 9. Mr. Luigi's ite has turned tred; 10. Mr. Luigi's ice cream has turned green orange to green; 8. Mr. Lugi's shoes have turned orange; 9. Mr. Luigi's ite has turned tred; 10. Mr. Luigi's ice cream has turned green.