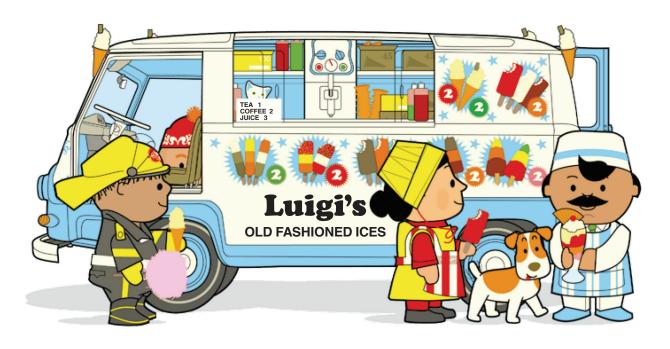

## Spot the difference

There are ten differences between these two pictures of Mr Luigi's ice cream van. Can you spot them all?

Answers:

J. An ice cream is missing from the front of the van; 2. The bumper is yellow; 3. Benny is missing from the front window; 4. The cat is missing from the window; 5. Suki's tights are green; 6. Suki's ice cream has turned brown; 7. The number two has turned from orange to green; 8. Mr. Lugi's shoes have turned orange; 9. Mr. Luigi's ite has turned tred; 10. Mr. Luigi's ice cream has turned green orange to green; 8. Mr. Lugi's shoes have turned orange; 9. Mr. Luigi's ite has turned tred; 10. Mr. Luigi's ice cream has turned green.