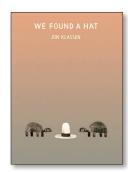

#### **Drawing Activity**

Jon Klassen's turtles found a tall white hat. What kind of hat does your turtle find? Draw your own turtle and hat below.

We Found a Hat

I Want My Hat Back

#### Maze

Two turtles. One hat. Can you find a way through the maze to the hat for each turtle?

We Found a Hat

# Connect the Dots

Now it's your turn to find a hat. Connect the dots and color what you find.

We Found a Hat

walker.co.uk