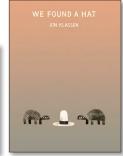

#### Jon Klassen's Hat Trilogy **Activity Kit**

First a bear lost his pointy red hat. Then a small fish thought he could get away with stealing a big fish's blue bowler hat. Finally, a turtle found a tall white hat that looks good on him—but it looks good on his best friend, too.

PB: 9781406338539 HB: 9781406336832

PB: 9781406353433 HB: 9781406343939

HB: 9781406347517

#### **Drawing Activity**

Jon Klassen's turtles found a tall white hat. What kind of hat does your turtle find? Draw your own turtle and hat below.

We Found a Hat

I Want My Hat Back