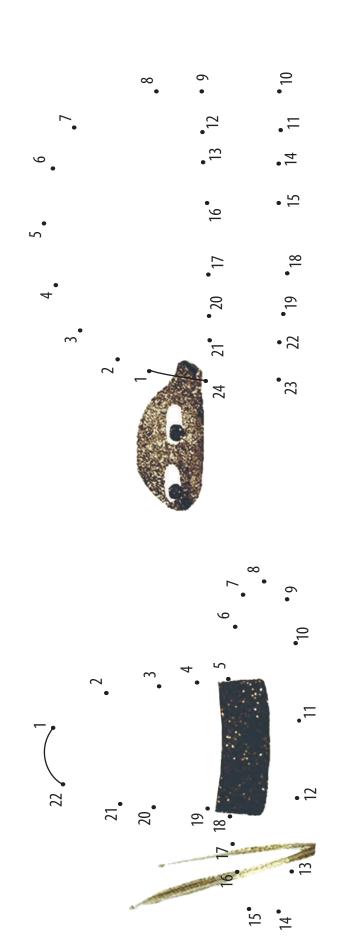

# Connect the Dots

Now it's your turn to find a hat. Connect the dots and color what you find.

We Found a Hat

walker.co.uk