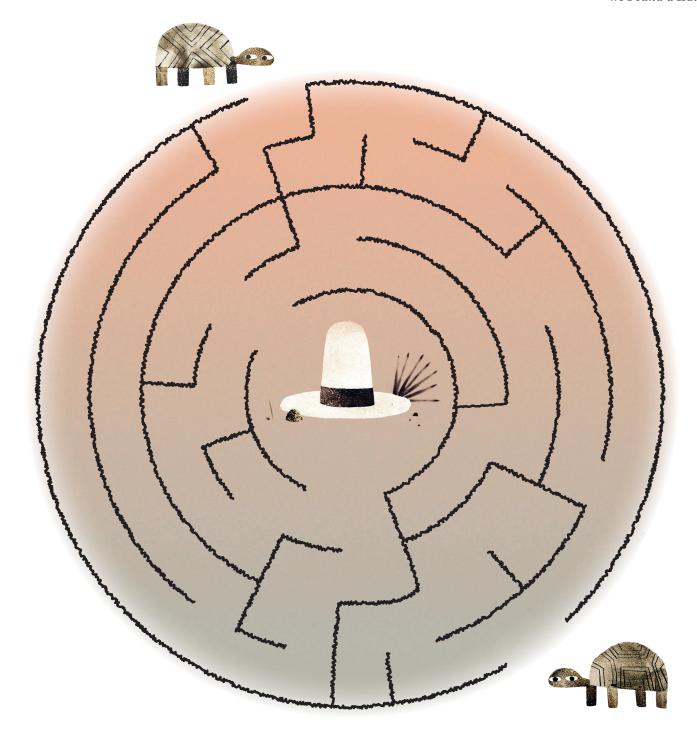

#### Maze

Two turtles. One hat. Can you find a way through the maze to the hat for each turtle?

We Found a Hat