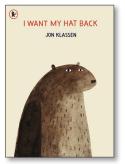

#### Jon Klassen's Hat Trilogy **Activity Kit**

First a bear lost his pointy red hat. Then a small fish thought he could get away with stealing a big fish's blue bowler hat. Finally, a turtle found a tall white hat that looks good on him—but it looks good on his best friend, too.

PB: 9781406338539 HB: 9781406336832

PB: 9781406353433 HB: 9781406343939

HB: 9781406347517