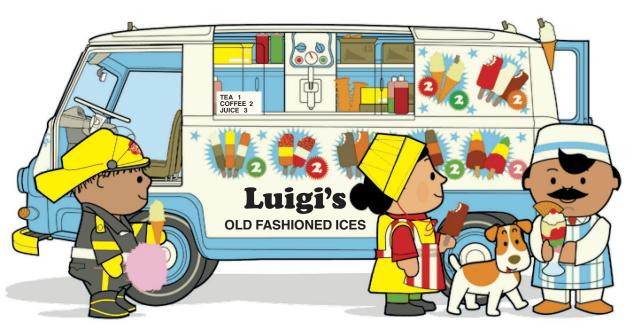

## **Spot the difference**

There are ten differences between these two pictures of Mr Luigi's ice cream van. Can you spot them all?

Answers:

J. An ice cream is missing from the front of the van; 2. The bumper is yellow; 3. Benny is missing from the front window; 4. The cat is missing from the window; 5. Suki's tights are green; 6. Suki's ice cream has turned brown; 7. The number two has turned from orange to green; 8. Mr. Lugi's shoes have turned orange; 9. Mr. Luigi's ite has turned fred; 10. Mr. Luigi's ice cream has turned green orange to green; 8. Mr. Lugi's shoes have turned orange; 9. Mr. Luigi's ite has turned fred; 10. Mr. Luigi's ice cream has turned green.