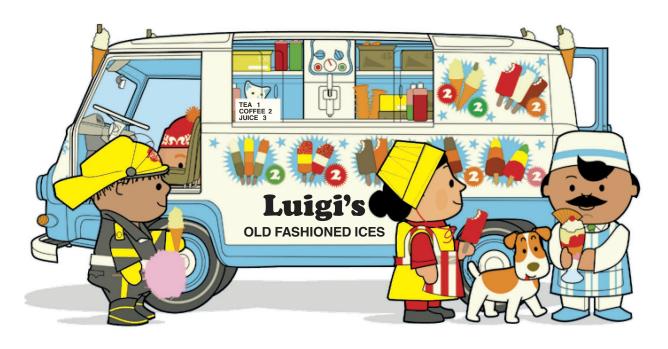

## **Spot the difference**

There are ten differences between these two pictures of Mr Luigi's ice cream van. Can you spot them all?

Answers:

J. An ice cream is missing from the front of the van; 2. The bumper is yellow; 3. Benny is missing from the front window; 4. The cat is missing from the window; 5. Suki's tights are green; 6. Suki's ice cream has turned brown; 7. The number two has turned from orange to green; 8. Mr. Lugi's shoes have turned orange; 9. Mr. Luigi's ite has turned fred; 10. Mr. Luigi's ice cream has turned green orange to green; 8. Mr. Lugi's shoes have turned orange; 9. Mr. Luigi's ite has turned fred; 10. Mr. Luigi's ice cream has turned green.