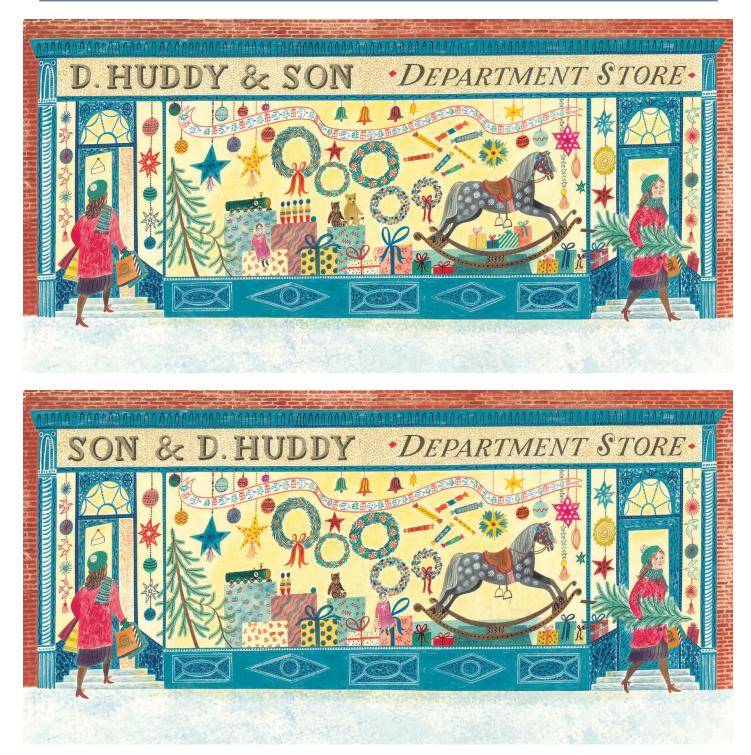

#### Spot the difference

Can you spot the differences between these two pictures? There are five to find!

The Christmas Eve Tree Delia Huddy & Emily Sutton Hardback • 9781406356496 • £12.99

ANSWERS: In picture two: I. The name of the shop has been switched around. 2. There are only two skittles in the window display. 3. The doll is sitting on a different present. 4. One of the teddy bears has disappeared. 5. There are no presents behind the rocking horse.