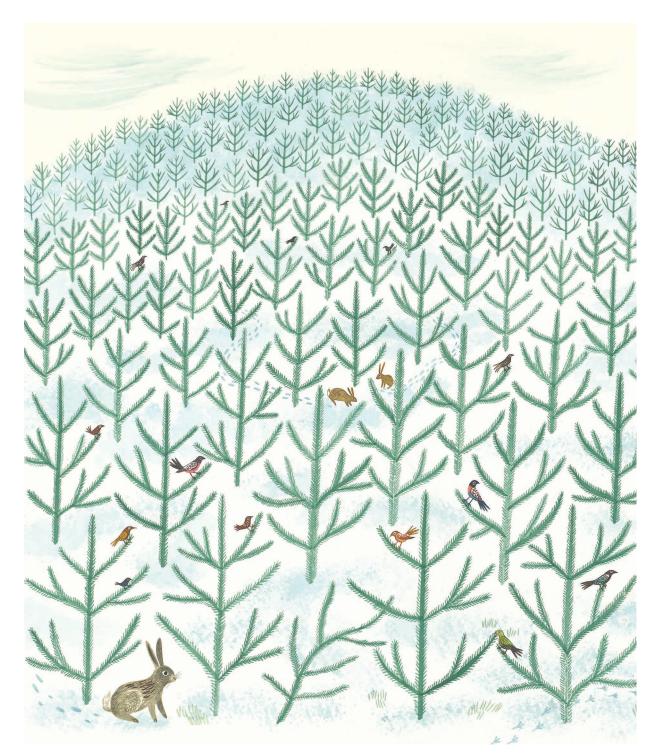

#### Count the birds in the forest How many can you spot?

The Christmas Eve Tree Delia Huddy & Emily Sutton

Hardback • 9781406356496 • £12.99

Answer: 14 birds