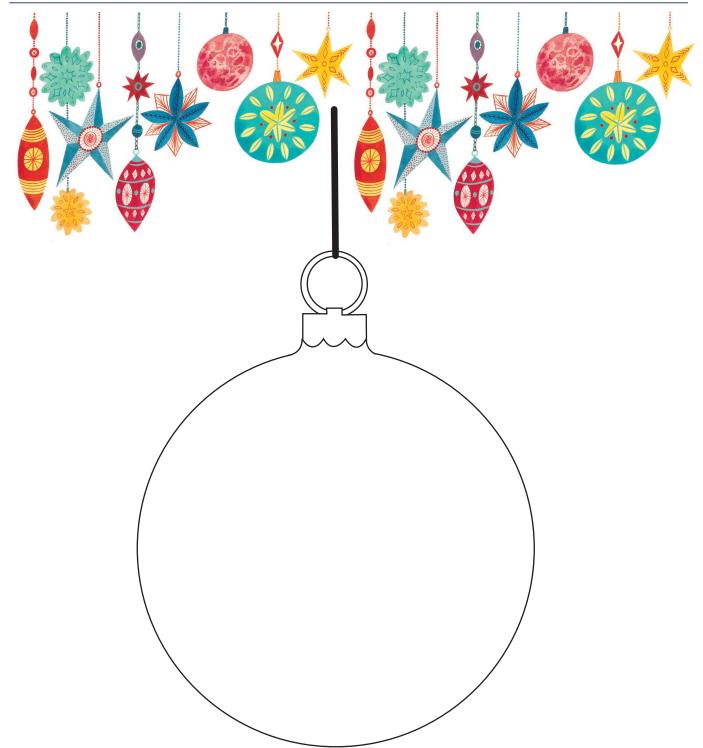

#### Count the birds in the forest How many can you spot?

The Christmas Eve Tree Delia Huddy & Emily Sutton

Hardback • 9781406356496 • £12.99

Answer: 14 birds