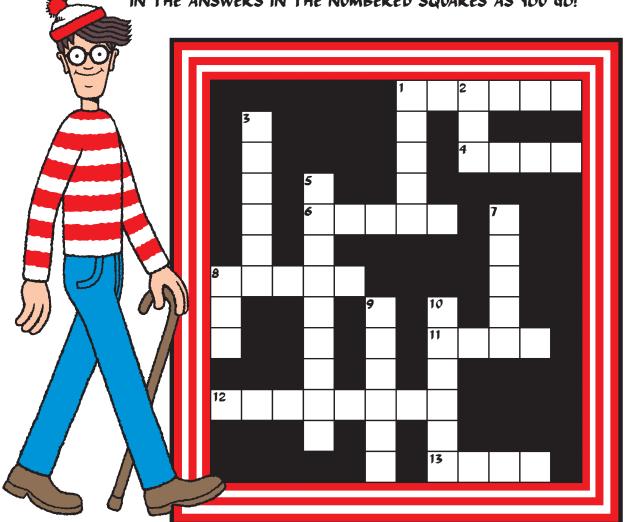

## WHERE'S WALLY? WORD PUZZLE

USE THE CLUES GIVEN TO COMPLETE THE CROSSWORD BELOW, FILLING IN THE ANSWERS IN THE NUMBERED SQUARES AS YOU GO!

#### CLUES:

#### **ACROSS**

| 1. | THE SEVEN | 5 ( | OF | THE WORLD! | (CLUE: | THE | <b>ANSWER</b> | 15 | IN ' | THE | TITLE | OF | WALLY'S | FIFTH |
|----|-----------|-----|----|------------|--------|-----|---------------|----|------|-----|-------|----|---------|-------|
|    | BOOK) (6) | _   |    |            |        |     |               |    |      |     |       |    |         |       |

- 4. WALLY'S CANINE COMPANION IS CALLED F (4)
- 6. BOO HISS! DRESSED IN YELLOW AND BLACK, HE'S THE WHERE'S WALLY? BAD GUY! (5)
- 8. OUR HERO! WHERE'S \_\_\_\_? (5)
- 11. YOU USE THESE TO FIND WALLY! (4)
- 12. A PREHISTORIC MONSTER (CLUE: LOOK IN THE SEVENTH BOOK) (8)
- 13. WHICH BOOK IS AN ART ADVENTURE? WHERE'S WALLY? THE GREAT PICTURE \_ \_ \_ (4)

#### DOWN

- 1. THE NAME OF THE GIRL IN WHERE'S WALLY? (5)
- 2. WALLY'S SECOND BOOK IS CALLED WHERE'S WALLY \_\_\_? (3)
- 3. WHAT IS MISSING? KEY, BONE, \_\_\_\_\_, SCROLL, BINOCULARS (6)
- 5. In which book does wally go behind the scenes at the movies? Where's wally? In  $\_\_\_\_\_$  D (9)
- 7. IN WHICH BOOK DOES WALLY HAVE A NOTEPAD WITH HIM? WHERE'S WALLY? THE INCREDIBLE PAPER  $\_\_\_$ (S)
- 8. WALLY'S FAVOURITE WORD! (3)
- 9. ABRACADABRA! WHITEBEARD, ONE OF WALLY'S MAGICAL FRIENDS, IS A (6)
- 10. JOIN THE \_\_\_\_ FOR WALLY! (5)