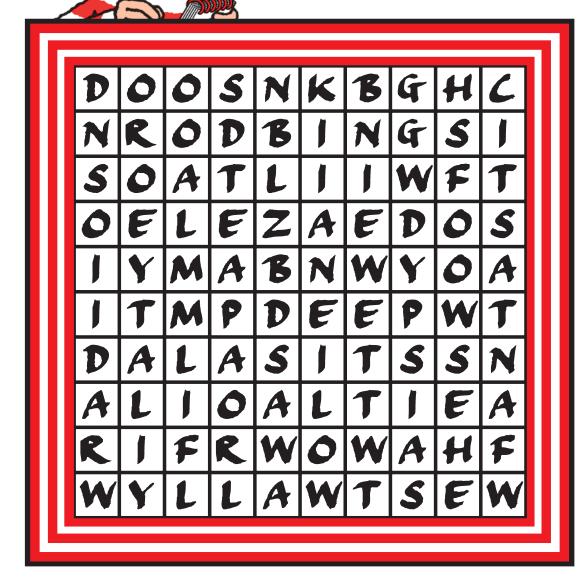

WALLY WATCHERS, CAN YOU FIND THE FOLLOWING WORDS AMONGST THIS SCRAMBLE OF LETTERS? THEY GO FORWARDS, BACKWARDS, HORIZONTALLY AND DIAGONALLY! JOIN THE SEARCH!

WALLY AMAZING FANTASTIC WOW
ODLAW WHITEBEARD WENDA WOOF