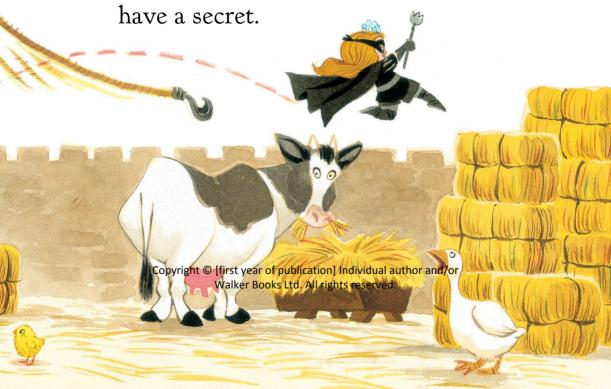

But then, most princesses do not live near an entrance to Monster Land.

Stopping monsters was no job for prim and perfect Princess Magnolia. But fortunately Princess Magnolia did

96

She was secretly the Princess in Black! And stopping monsters was the perfect job for the Princess in Black.

Copyright © [first year of publication] Individual author and/or Walker Books Ltd. All rights reserved.