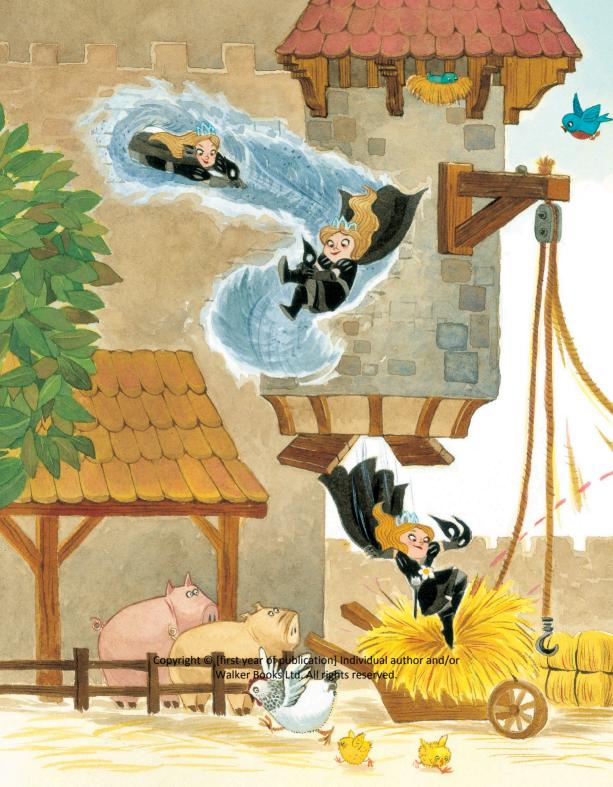

## Princesses do not wear black.

Copyright © [first year of publication] Individual author and/or Walker Books Ltd. All rights reserved.

And princesses most definitely do not slide down secret chutes and high-jump castle walls.

But then, most princesses do not live near an entrance to Monster Land.

Stopping monsters was no job for prim and perfect Princess Magnolia. But fortunately Princess Magnolia did

96

She was secretly the Princess in Black! And stopping monsters was the perfect job for the Princess in Black.