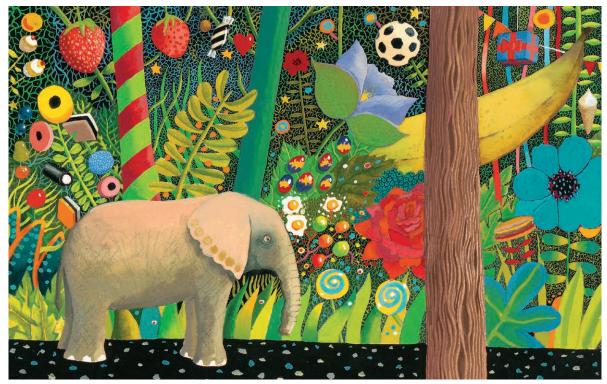

### ANTHONY BROWNE

Can you spot the five differences between these two pictures of Ernest in the jungle?

Differences: 1) The football has been replaced by a strawberry. 2) A pair of blue shorts have appeared. 3) There's an extra lollypop. 4) A butterfly has appeared. 5) There's a mouse on Ernest's head.