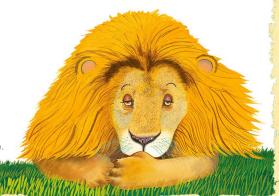

## ERNEST THE ELEPHANT

#### ANTHONY BROWNE

Ernest meets a gorilla, a lion, a hippo, a crocodile and a mouse in his jungle adventure. But there are so many other animals hidden in the trees and the grass!

Can you think of another animal?
Use the space below to draw it! Try and make it as colourful as the animals in Ernest's jungle.