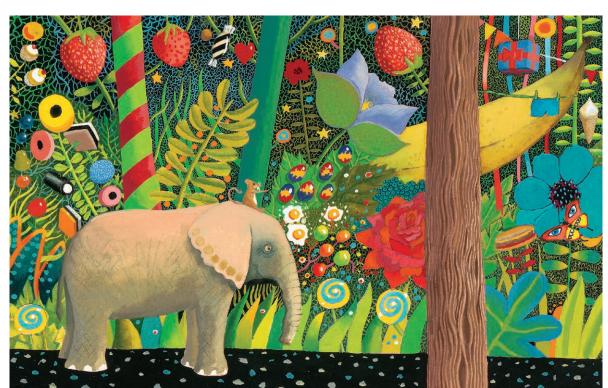

### ANTHONY BROWNE

Can you spot the five differences between these two pictures of Ernest in the jungle?

Differences: 1) The football has been replaced by a strawberry. 2) A pair of blue shorts have appeared. 3) There's an extra lollypop. 4) A butterfly has appeared. 5) There's a mouse on Ernest's head.